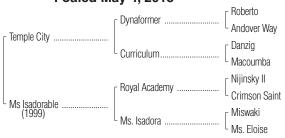

## BAY FILLY Foaled May 4, 2018

By TEMPLE CITY (2005). Black-type winner of \$326,400, Cougar II H. [G3] (DMR, \$75,000)-ntr, etc. Sire of 5 crops of racing age, 442 foals, 252 starters, 11 black-type winners, 2 champions, 142 winners of 374 races and earning \$12,268,263, including Miss Temple City (\$1,680,091, Shadwell Turf Mile S. [G1] (KEE, \$600,000), etc.), Annals of Time (\$337,000, Hollywood Derby [G1] (DMR, \$180,000), etc.), Bolo (5 wins, \$675,390, Arcadia S. [G2] (SA, \$120,000) twice, etc.), Startup Nation [G2] (2 wins, \$365,600).

## 1st dam

- MS ISADORABLE, by Royal Academy, 4 wins at 3 and 4, \$104.338. Dam of 9 registered foals, 8 of racing age, including a 2-year-old of 2018, 7 to race, 6 winners, including--
  - MAJOR MARVEL (g. by Bernstein). 15 wins, 2 to 7, \$531,880, in N.A./U.S., Unbridled S. [L] (LAD, \$60,000), West Virginia House of Delegates Speaker's Cup S. [L] (MNR, \$58,800)-ncr, 1 mi. 70 yds. in 1:37 1/5; 7 wins at 4 and 5, \$167,394, in Canada; winner in 1 start at 8 in Barbados. (Total: \$698,328).
  - Artic North (g. by North Light (IRE)). 5 wins, 4 to 7, \$292,430, 2nd H. Allen Jerkens S. (GP, \$14,100), 3rd San Gabriel S. [G2] (SA, \$24,000).

## 2nd dam

- Ms. Isadora, by Miswaki. 7 wins, 3 to 5, \$274,507, 2nd Locust Grove H. [L] (CD, \$22,360), My Charmer S. [L] (TP, \$12,000), 3rd Mrs. Revere S. [G3], Likely Exchange S. [L] (TP, \$5,000), Queen Bee H. (DET, \$3,025), Lady Ladbroke H. (DET, \$2,750). Sister to Chuckler. Dam of 5 other winners, including--Isabull (g. by Holy Bull). 3 wins at 2 and 5, \$177,654, 2nd Smarty Jones S. || (OP, \$10,000), 3rd Rebel S. [G2] (OP, \$30,000).
  - Carlot Cowboy. 8 wins, 2 to 5, \$178,272, in N.A./U.S.; 5 wins in 10 starts at 7 and 8, 2018, \$23,122, in Canada. (Total: \$196,062).

## 3rd dam

MS. ELOISE, by Nasty and Bold. 16 wins, 2 to 5, \$870,982, Top Flight H. [G1], Shuvee H. [G1], Bed o' Roses H. [G3], etc. Half-sister to BELLE OF AMHERST, BELLE NUIT [L], Belleofbasinstreet [G3]. Dam of--