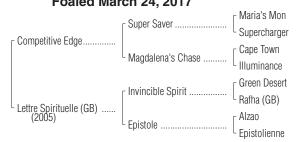

## BAY FILLY Foaled March 24, 2017

Hip No. 3473

BAY FILLY

By COMPETITIVE EDGE (2012). Black-type winner of 4 races in 7 starts at 2 and 3, \$519,280, Hopeful S. [G1] (SAR, \$210,000), Pat Day Mile S. [G3] (CD, \$120,280). His first foals are weanlings of 2017. Son of classic winner Super Saver, sire of 13 black-type winners, including champion Runhappy (7 wins, \$1,496,250, Breeders' Cup Sprint [G1] (KEE, \$820,000)-ntr, etc.), and of Embellish the Lace (\$441,540, Alabama S. [G1] (SAR, \$360,000)), Inside Straight [G2] (7 wins, \$752,889), I Spent It [G2] (\$347,640).

## 1st dam

Lettre Spirituelle (GB), by Invincible Spirit. 3 wins at 2, €60,500, in France, 2nd Prix Ronde de Nuit. (Total: \$90,522). Dam of 5 registered foals, 4 of racing age, 3 to race, 1 winner--

Atomny (c. by Arch). 3 wins at 2 and 3 in Russia.

## 2nd dam

**Epistole**, by Alzao. Winner at 3, €36,893, in France, 2nd Prix Cleopatre **[G3]**. (Total: \$33,019). Sister to **EPISTOLAIRE (IRE)**. Dam of 4 winners, incl.--**AIGLE D'OR** (g. by Halling). 3 wins at 2 and 3, €67,950, in France, Coupe des Trois Ans-Prix des Nuits de Fourviere, 2nd Prix Frederic de Lagrange; 3 wins at 5 and 7, £61,930, in England; placed at 8, €22,200, in Ireland. (Total: \$221,354).

**Lettre Spirituelle (GB)** (f. by Invincible Spirit). Black-type-placed winner, above.

**Epistolienne**, by Law Society. Placed at 3 and 4, €25,917, in France, 2nd Prix des Tuileries. (Total: \$29,301). Half-sister to **ACCLIMATISE**, **BRUCKNER** (**GB**) (sire), **DABAWEYAA** (**IRE**), **MA FEMME**, **Serviable**. Dam of--