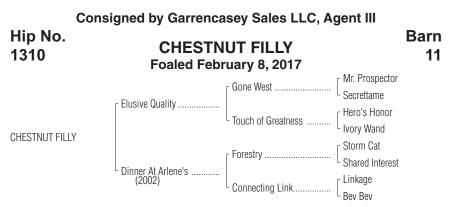

## 1st dam

**DINNER AT ARLENE'S**, by Forestry. 5 wins, 3 to 5, \$86,462, Hastings Park H. (EMD, \$24,750), Boeing H. (EMD, \$22,000), 3rd King County H. (EMD, \$6,-000). Dam of 4 registered foals, 4 of racing age, 2 to race, 2 winners, incl.--Nancy Ride (f. by Candy Ride (ARG)). 3 wins to 4, placed at 5, 2017, \$101,223.

## 2nd dam

CONNECTING LINK, by Linkage. Placed at 2, \$5,520. Dam of--

LINK RIVER (f. by Gone West). 5 wins at 3 and 4, \$266,505, in N.A./U.S., John A. Morris H. [G1], 2nd Go for Wand S. [G1]; winner at 3, £4,349, in England. (Total: \$273,243). Granddam of YULALONA (g. by Dubai Destination, Total: \$387,765, Summer Cup [G3], etc.), APPLEGATE (f. by Exceed And Excel, Total: \$68,311, Emirates Airline Ottawa Plate).

## 3rd dam

Bev Bev, by Nijinsky II. 2 wins at 2 in France, 2nd Prix d'Aumale-G3. Sister to Northerly Native, half-sister to AJDAL [G1] (champion sprinter in England), FLYING PARTNER, FORMIDABLE, FABULEUX JANE. Dam of --SPECTACULAR BEV. 4 wins at 2 and 3, \$167,257, Bold Princess S. [L] (BEL, \$33,900), Summer Guest S. (PIM, \$25,675), etc. Dam of STERLING **POUND [G3]** (\$155,619, dam of **EXCHANGE RATE [G2]**, \$479,803; SABRE D'ARGENT [G3], Total: \$158,607, sire; Cable [G3], \$132,429). Beveridge. Winner at 2 in England. Dam of STELVIO [G3] (Total: \$66,370). Empress Jessie. Unplaced in 1 start. Dam of MACHIAVELLIANISM (16 wins to 6, placed at 7, 2017 in India, champion older horse). Engagements: Breeders' Cup.