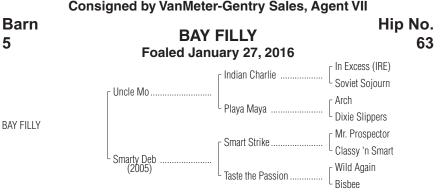

By UNCLE MO (2008). Champion 2-year-old, black-type winner of \$1,606,000, Breeders' Cup Juvenile [G1] (CD, \$1,080,000), etc. His first foals are 3year-olds of 2016. Sire of 399 foals, 137 starters, 18 black-type winners, 74 winners of 136 races and earning \$13,539,812, including champion Nyquist (to 3, 2016, \$5,179,200, Kentucky Derby [G1] (CD, \$1,631,600), etc.), and of Outwork (to 3, 2016, \$701,800, Wood Memorial S. [G1] (AQU, \$590,000), etc.), Gomo [G1] (2 wins, \$344,570), Laoban [G2] (\$526,250).
1st dam

SMARTY DEB, by Smart Strike. 4 wins in 5 starts at 2, \$171,055, Barbara Shinpoch S. [L] (EMD, \$39,600), Gottstein Futurity (EMD, \$49,500), Angie C. S. (EMD, \$22,275). Dam of 4 registered foals, 4 of racing age, including a 2-year-old of 2016, 3 to race--

## 2nd dam

- **TASTE THE PASSION**, by Wild Again. 3 wins at 2, \$142,210, WTBA Lassie S. [L] (EMD, \$29,700), Mona Lisa S. (EMD, \$23,760), 2nd Washington Breeders' Cup Oaks [L] (EMD, \$20,000), Federal Way H. (EMD, \$9,600), etc. Half-sister to **BISBEE'S PROSPECT** (3 wins, \$58,790). Dam of--
  - STOPSHOPPINGDEBBIE (f. by Curlin). 9 wins in 10 starts, 2 to 4, \$249,-728, Emerald Distaff H. (EMD, \$35,750), Washington Oaks (EMD, \$35,-750), Boeing H. (EMD, \$28,205), Kent H. (EMD, \$28,205), Hastings H. (EMD, \$27,500), Irish Day H. (EMD, \$27,500), Seattle H. (EMD, \$27,500), Washington State Legislators H. (EMD, \$27,500).
  - SHAMPOO (f. by Gulch). 7 wins, 2 to 4, \$213,075, Washington's Lottery H. (EMD, \$34,650), Federal Way H. (EMD, \$32,175), Boeing H. (EMD, \$27,500), Irish Day H. (EMD, \$24,750), U.S. Bank S. (EMD, \$24,750), 2nd Emerald Distaff H. [L] (EMD, \$20,000), etc. Dam of--
    - BLUEBERRY SMOOTHIE (f. by Giant's Causeway). 3 wins at 2 and 4, \$135,342, Barbara Shinpoch S. (EMD, \$27,225), 2nd Washington Oaks (EMD, \$13,000), Angie C. S. (EMD, \$9,900), etc.

SMARTY DEB (f. by Smart Strike). Black-type winner, above.

- Seattle Sniper (c. by Strong Hope). 6 wins, 2 to 5, \$127,758, 2nd Gottstein Futurity [L] (EMD, \$13,500), Premio Esmeralda S. (EMD, \$9,000), 3rd Auburn S. (EMD, \$7,500), etc.
- Engagements: Breeders' Cup.