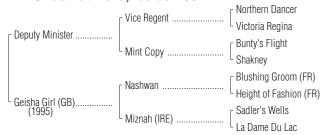

## SWEET SARAH Chestnut Mare; foaled 2001

Hip No. 3949

SWEET SARAH

By DEPUTY MINISTER (1979). Horse of the year in Canada, black-type winner of 12 races, \$696,964, Young America S.-G1, etc. Leading sire twice, sire of 21 crops of racing age, 1162 foals, 877 starters, 90 black-type winners, 6 champions, 613 winners of 2061 races and earning \$84,301,475. Leading broodmare sire, sire of dams of 222 black-type winners, including champions Curlin, Rags to Riches, Halfbridled, Serenading, Devil's Bag Copy, Greeleys Love, Deputy's Report, Outskirt Lady, New York Blue.

## 1st dam

Geisha Girl (GB), by Nashwan. Winner at 2, €15,618, in Ireland, 2nd Mitsubishi Diamond Vision S., 3rd Ballyroan S., Challenge S. (Total: \$21,690). Halfsister to **ZINDABAD** (Total: \$802,487, Hardwicke S. **[G2]**, etc.). Dam of 10 registered foals, 9 of racing age, 8 to race, 6 winners, including--