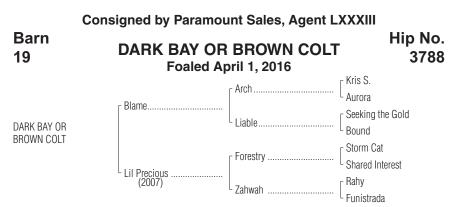

 By BLAME (2006). Champion older horse, black-type winner of \$4,368,214, Breeders' Cup Classic [G1] (CD, \$2,700,000), etc. Sire of 3 crops of racing age, 235 foals, 131 starters, 7 black-type winners, 77 winners of 143 races and earning \$6,166,812, including March (\$591,500, Woody Stephens S.
[G2] (BEL, \$275,000), etc.), Far From Over (to 4, 2016, \$235,000, Withers S. [G3] (AQU, \$150,000)), Onus (to 4, 2016, \$204,406, Commonwealth Oaks [G3] (LRL, \$84,600), etc.), Sweet Victory [L] (to 3, 2016, \$208,065).

## 1st dam

LIL PRECIOUS, by Forestry. 3 wins at 3, \$149,810, in N.A./U.S.; placed in 1 start at 3, \$8,040, in Canada. (Total: \$157,726). Dam of 3 registered foals, 2 of racing age, including a 2-year-old of 2016, none to race.

## 2nd dam

- Zahwah, by Rahy. Winner at 2, \$55,120, in N.A./U.S., 3rd Arlington-Washington Lassie S. [G3]; placed at 3, 514,166 dirhams, in U.A.E. (Total: \$195,128). Dam of 5 other foals, 3 to race, 2 winners--
  - SPRING VENTURE (f. by Spring At Last). 3 wins in 5 starts at 2, \$312,290, || in Canada, Natalma S. [G2] (WO, \$150,000), Mazarine S. [G3] (WO, \$120,000); winner at 3, \$67,250, in N.A./U.S., OBS Championship S.-R || (OTC, \$60,000). (Total: \$386,592).
  - Swift Artist (f. by Henny Hughes). Winner at 2, 3, and 4, \$142,902, in N.A./U.S., 2nd Miss Shenandoah S. [L] (CT, \$14,700), 3rd Pan Zareta S. (FG, \$7,500); winner at 3, \$62,380, in Canada, 2nd Ruling Angel S. [L] (WO, \$20,000). (Total: \$205,856).

## 3rd dam

FUNISTRADA, by Fappiano. 7 wins, 2 to 5, \$479,404, Fall Highweight H. [G2], etc. Sister to WAKONDA [L], Kunjar [L]. Dam of 4 winners, including--KRISADA. 5 wins, 3 to 5, \$267,980, La Prevoyante H. [G2], etc. Producer. CONTE DI SAVOYA. 5 wins, 2 to 5, \$402,931, Sam Houston Sprint Champi-|| onship H. [L] (HOU, \$60,000)-ntr, 7 fur. in 1:22, 2nd Blue Grass S. [G2], etc. Zahwah. Black-type-placed winner, above.