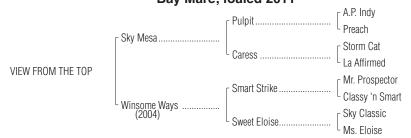

Consigned by Elm Tree Farm LLC (Mr. and Mrs. Jody Huckabay),

Agent II Hip No.

VIEW FROM THE TOP

Bay Mare: foaled 2011

By SKY MESA (2000). Black-type winner of \$633,076, Hopeful S. [G1] (SAR, \$120,000), etc. Sire of 10 crops of racing age, 836 foals, 634 starters, 55 black-type winners, 470 winners of 1325 races and earning \$41,764,266, 3 champions, including Giulia (Gran Premio Ciudad de Montevideo [G1], etc.), Dynamic Sky (\$1,096,282, Red Smith H. [G3] (AQU, \$150,000), etc.), and of General Quarters (\$1,226,655, Toyota Blue Grass S. [G1] (KEE, \$465,000), etc.), Sky Diva [G1] (\$484,000), Skylighter [G2] (\$489,892).

## 1st dam

WINSOME WAYS, by Smart Strike. 5 wins, 3 to 5, \$166,799. Dam of 4 other registered foals, 3 of racing age, including a 2-year-old of 2016, 2 to race-**Poseidon's Way** (g. by Stormy Atlantic). 3 wins at 2 and 3, \$106,718, 3rd || Northern Spur S. [L] (OP, \$10,000).

## 2nd dam

Sweet Eloise, by Sky Classic. 4 wins at 3 and 4, \$104,843, 2nd Firecracker H. (MNR, \$5,670). Dam of 11 other foals, 10 to race, all winners, incl.—DON DULCE (g. by Maria's Mon). 8 wins, 2 to 7, \$590,339, in N.A./U.S.,

## 3rd dam

MS. ELOISE, by Nasty and Bold. 16 wins, 2 to 5, \$870,982, Top Flight H. [G1], Shuvee H. [G1], Bed o' Roses H. [G3], etc. Half-sister to BELLE OF

AMHERST, BELLE NUIT [L], Belleofbasinstreet [G3]. Dam of-BIBURY COURT. 14 wins, 2 to 6, \$301,001, Alysheba S. [G3], etc. Set ncr. PRINCESS ELOISE. 9 wins, \$233,475, Indiana Oaks [L] (HOO, \$33,540), etc.