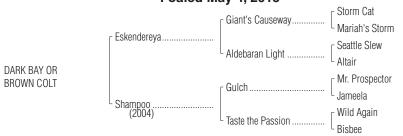

Consigned by Greenfield Farm (B. D. Gibbs Farm LLC), Agent for Hip No. The Complete Dispersal of Northwest Farms LLC

Barn

DARK BAY OR BROWN COLT

Foaled May 4, 2015

By ESKENDEREYA (2007). Black-type winner of \$725,700, Wood Memorial S. [G1] (AQU, \$450,000), etc. His first foals are 3-year-olds of 2015. Sire of 195 foals, 88 starters, 40 winners of 61 races and earning \$2,343,063, including Isabella Sings (to 3, 2015, \$161,110, Little Silver S. (MTH, \$34,200), etc.), Conquest Pacemaker (\$99,411, Toronto Cup S. [L] (WO, \$75,000(CAN)), etc.), Right There (\$98,200, Landaluce S. [L] (SA, \$75,000)), Sombree (\$89,550, Mountaineer Juvenile Fillies S. (MNR, \$58,100)).

## 1st dam

SHAMPOO, by Gulch. 7 wins, 2 to 4, \$213,075, Washington's Lottery H. (EMD, \$34,650), Federal Way H. (EMD, \$32,175), Boeing H. (EMD, \$27,500), Irish Day H. (EMD, \$24,750), U.S. Bank S. (EMD, \$24,750), 2nd Emerald Distaff H. [L] (EMD, \$20,000), King County H. (EMD, \$10,000), 3rd Washington State Legislators H. (EMD, \$7,500). Dam of 2 registered foals, 2 of racing age, 2 to race, 2 winners--

**BLUEBERRY SMOOTHIE** (f. by Giant's Causeway). 3 wins at 2 and 4, \$135,342, Barbara Shinpoch S. (EMD, \$27,225), 2nd Washington Oaks (EMD, \$13,000), Angie C. S. (EMD, \$9,900), 3rd Emerald Distaff H. (EMD, \$9,750), Boeing H. (EMD, \$7,692), Kent H. (EMD, \$7,692), Hastings H. (EMD, \$7,500), Irish Day H. (EMD, \$7,500), Seattle H. (EMD, \$7,500), etc. Sol d'Oro (g. by Medaglia d'Oro). Winner at 4, 2015, \$21,810.

## 2nd dam

**TASTETHE PASSION**, by Wild Again. 3 wins at 2, \$142,210, WTBA Lassie S. [L] (EMD, \$29,700), Mona Lisa S. (EMD, \$23,760), 2nd Washington Breeders' Cup Oaks [L] (EMD, \$20,000), Federal Way H. (EMD, \$9,600), etc. Half-sister to **BISBEE'S PROSPECT** (3 wins, \$58,790). Dam of--

**SHAMPOO** (f. by Gulch). Black-type winner, above.

SMARTY DEB (f. by Smart Strike). 4 wins in 5 starts at 2, \$171,055, Barbara Shinpoch S. [L] (EMD, \$39,600), Gottstein Futurity (EMD, \$49,500), Angie C. S. (EMD, \$22,275). Dam of 3 foals, 2 to race, including-FINALLYGOTABENTLEY (g. by Bernardini). 3 wins, 2 to 5, 2015, \$105,338, Auburn H. (EMD, \$27,500), 2nd Gottstein Futurity (EMD, \$12,870), etc.