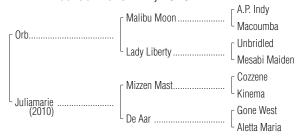

## GRAY OR ROAN COLT Foaled March 12, 2015

Hip No. 2319

GRAY OR ROAN COLT

By ORB (2010). Classic winner of 5 races at 2 and 3, \$2,612,516, Kentucky Derby [G1] (CD, \$1,414,800), Besilu Stables Florida Derby [G1] (GP, \$600,000), Besilu Stables Fountain of Youth S. [G2] (GP, \$240,000), 3rd Belmont S. [G1] (BEL, \$110,000), Travers S. [G1] (SAR, \$100,000). His first foals are weanlings of 2015. Son of winner Malibu Moon, among the leading sires, sire of 87 black-type winners, including champion Declan's Moon [G1] (\$705,647), and of Life At Ten [G1] (8 wins, \$1,277,515).

#### 1st dam

JULIAMARIE, by Mizzen Mast. Sister to **Francisca**. This is her first foal.

#### 2nd dam

De Aar, by Gone West. Winner at 3, 4, and 5, \$194,712, 2nd Gallorette H. [G3] (PIM, \$20,000), Pebbles H. [G3], Ontario Colleen H. [L] (WO, \$23,360 (CAN)), Christiana S. [L] (DEL, \$20,000), 3rd Spicy Living Sweepstakes H. [L] (RKM, \$10,000), Rosenna S. [L] (DEL, \$8,250), Dade Turf Classic S. (ELP, \$6,500). Dam of 5 other foals, 3 winners, including--

Francisca (f. by Mizzen Mast). 2 wins at 3, \$81,823, 2nd Pago Hop S. (FG, \$15,000), 3rd Blushing K. D. H. (FG, \$7,500).

### 3rd dam

ALETTA MARIA, by Diesis (GB). Placed at 2 in England; 3 wins, \$70,583, in N.A./U.S. (Total: \$71,511). Sister to **PHARIAN [G3]**, half-sister to **RAAH ALGHARB [G2]** (Total: \$93,312), **Jangada**. Dam of 12 winners, incl.--