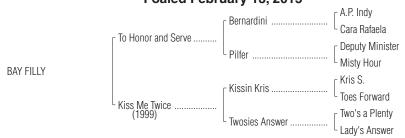

Consigned by Bluegrass Thoroughbred Services Inc. (J. Stuart),

Barn
Agent IV
Hip No.

BAY FILLY
1904

ByTO HONOR AND SERVE (2008). Black-type winner of 8 races, 2 to 4, \$1, 798,840, Woodward S. [G1] (SAR, \$450,000), Cigar Mile H. [G1] (AQU, \$150,000), Pennsylvania Derby [G2] (PRX, \$556,000), Remsen S. [G2] (AQU, \$120,000), Nashua S. [G2] (AQU, \$90,000), Westchester S. [G3] (BEL, \$90,000), 3rd Florida Derby [G1] (GP, \$100,000), Metropolitan H. [G1] (BEL, \$75,000), Fasig-Tipton Fountain of Youth S. [G2] (GP, \$40,000). His first foals are yearlings of 2015. Son of champion Bernardini.

## 1st dam

**KISS ME TWICE**, by Kissin Kris. 5 wins, 3 to 5, \$146,361, Florida Breeders' Distaff S. (OTC, \$21,000), 2nd Florida Breeders' Distaff S. (OTC, \$8,000). Dam of 5 registered foals, 5 of racing age, 5 to race, 3 winners--

## 2nd dam

**TWOSIES ANSWER**, by Two's a Plenty. 9 wins in 18 starts to 4, \$192,067, Berlo H. [L] (AQU, \$40,980), Egret S. (MED, \$21,000)-ecr, 5 fur. in :55 2/5, Rockette S. (RKM, \$21,000), Witches' Brew S. (MED, \$21,000), 2nd Correction H. [L] (AQU, \$14,762). Sister to **ERICA'S DREAM**. Dam of 5 winners, including--

## 3rd dam

LADY'S ANSWER, by Northern Answer. Unraced. Half-sister to **BRIARTIC** (\$208, 315, sire), **Drawbridge**. Dam of 11 foals, 9 to race, 8 winners, including-**ERICA'S DREAM**. 16 wins, 2 to 6, \$641,467, Gardenia H. **[G3]**, Arlington || Matron H. **[G3]**, etc. Dam of **ADREAMISBORN [G3]** (11 wins, \$729,580). **TWOSIES ANSWER**. Black-type winner, above.