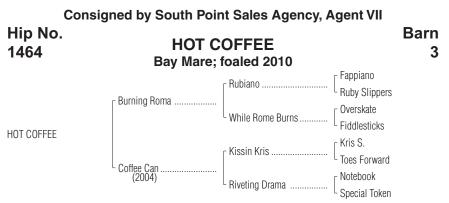

By BURNING ROMA (1998). Black-type winner of \$1,500,200, Futurity S. [G1], etc. Sire of 8 crops of racing age, 182 foals, 163 starters, 5 black-type winners, 128 winners of 433 races and earning \$7,676,977, including Sheer Drama (\$918,840, Delaware H. [G1] (DEL, \$450,000), etc.), Little Drama (\$359,299, Philmont S. [L] (PRX, \$44,000), etc.), Burning Time (to 6, 2015, \$199,741, Foolish Pleasure S. (CRC, \$60,000), etc.), Perf (5 wins, \$189,-328, Autumn Leaves S. [L] (MNR, \$45,750), etc.). Sire of dams of winners.

## 1st dam

Coffee Can, by Kissin Kris. 3 wins at 4, \$114.059, 3rd Autumn Leaves S. [L] (MNR, \$7,500). Dam of 1 other registered foal--

Little Coffee (f. by Burning Roma). Winner at 4, 2015, \$9,259.

## 2nd dam

RIVETING DRAMA, by Notebook. Unraced. Half-sister to Gamboa Road Gang (in Panama). Dam of 10 foals, 9 to race, all winners, including--

BIG DRAMA (c. by Montbrook). 11 wins in 19 starts, \$2,746,060, champion sprinter, Breeders' Cup Sprint [G1] (CD, \$1,080,000), Smile Sprint H. [G2] (CRC, \$201,810), Boyd Gaming's Delta Jackpot S. [G3] (DED, \$450,000), Mr. Prospector S. [G3] (GP, \$60,000)-ntr, 6 fur. in 1:08, Red Legend S. [L] (CT, \$144,000), etc. Set ntr at Gulfstream Park, 7 fur. in 1:20 4/5. Sire. **SHEER DRAMA** (f. by Burning Roma). 5 wins, 3 to 5, 2015, \$918,840, Delaware