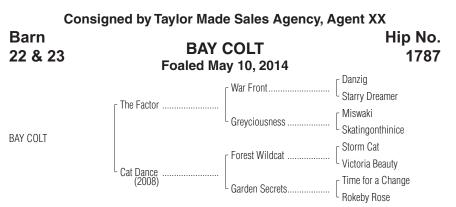

By THE FACTOR (2008). Black-type winner of 6 races, 2 to 4, \$922,180, Malibu S. **[G1]** (SA, \$180,000), Pat O'Brien S. **[G1]** (DMR, \$150,000), Rebel S. **[G2]** (OP, \$180,000), San Carlos S. **[G2]** (SA, \$120,000), San Vicente S. [G2] (SA, \$90,000), 2nd Bing Crosby S. [G1] (DMR, \$60,000), Triple Bend H. [G1] (BHP, \$50,000). His first foals are weanlings of 2014. Son of black-type winner War Front, among the leading sires, sire of 30 blacktype winners, including Declaration of War [G1] (hwt. 4 times, \$1,847,489).

## 1st dam

CAT DANCE, by Forest Wildcat. Unraced. Sister to FOREST SECRETS. Dam of 1 registered foal, none of racing age.

## 2nd dam

GARDEN SECRETS, by Time for a Change. Winner at 3, \$40,740. Dam of--

FOREST SECRETS (f. by Forest Wildcat). 4 wins at 3 and 4, \$604,453, Acorn S. [G1], Rampart H. [G2] (GP, \$120,000), Falls City H. [G3], 2nd Churchill Downs Distaff H. [G2], Sabin H. [G3] (GP, \$20,000), 3rd Madison S. [L] (KEE, \$13,687), Raven Run S. [L] (KEE, \$10,990). Dam of--Forest Command (c. by Monarchos). 3 wins in 6 starts at 3 and 4, \$158,556, 3rd Super Derby [G2] (LAD, \$50,000), Ack Ack H. [G3] (CD, \$10,711). **RUMOR HAS IT** (g. by Awesome Again). 6 wins, 4 to 8, \$303,316, Kentucky Cup Turf S. [G3] (KD, \$119,040), John Henry S. (MED, \$36,000), Rossi Gold S. (AP, \$32,520), Polar Expedition S. (AP, \$31,500)-tr, 2nd Rossi Gold S. (AP, \$10,840). Established course record at Laurel Park, 1 1/16 mi. in 1:41 4/5. Bajan Tryst (c. by Speightstown). 4 wins, 3 to 6, £74,660, in England, 3rd Get Your Bet On at Blue Square Hever Sprint S.; winner at 4 and 5, €50,475, in Ireland; 2 wins at 8, 2014, €49,930, in France. (Total: \$252,423). Secret Wildcat. Placed at 3, \$7,880. Sent to Brazil. Dam of 6 winners, incl.--BIG WILDCAT (c. by Big Brown). 4 wins, 2 to 4, 2014, 111,410 reals, in Brazil, Presidente Vargas **[G3]**, 3rd Presidente da Republica **[G1]**, Gervasio Seabra **[G2]**, Escorial. (Total: \$49,616).

## 3rd dam

ROKEBY ROSE, by Tom Rolfe. 7 wins at 3 and 4, \$250,480, Flower Bowl H.-G2. Susan's Girl H., 2nd Sheepshead Bay H.-G2. Diana H.-G2. Athenia H.-G3. etc. Half-sister to SPLIT ROCK [L], I MEAN IT, Dallas Express. Dam of ---SILVERBULLETDAY. 15 wins, 2 to 4, \$3,093,207, champion 2- and 3-yearold filly, Breeders' Cup Juvenile Fillies [G1], etc. Dam of Tice (\$177,405). Granddam of SHAKIN IT UP [G1] (\$664,982), GOVERNOR CHARLIE [G3] (\$502,800), CRISIS OF SPIRIT (\$132,611), Mile High Magic. Engagements: Breeders' Cup.