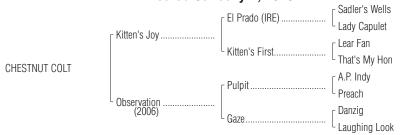

## CHESTNUT COLT Foaled January 2, 2013

Barn 37

By KITTEN'S JOY (2001). Champion grass horse, black-type winner of \$2,075,791, Joe Hirsch Turf Classic Invitational S. [G1] (BEL, \$450,000), etc. Sire of 5 crops of racing age, 554 foals, 336 starters, 35 black-type winners, 251 winners of 684 races and earning \$24,686,271, 3 champions including Sweet Kitten (\$182,673), and of Stephanie's Kitten [G1] (to 4, 2013, \$1,640,404), Big Blue Kitten [G1] (to 5, 2013, \$1,058,530), Real Solution [G1] (\$671,175), Admiral Kitten [G1] (to 3, 2013, \$459,080).

## 1st dam

OBSERVATION, by Pulpit. Unraced. Dam of 1 registered foal-Bread Line (f. by Catienus). 2 wins at 3, 2013, \$13,225.

## 2nd dam

GAZE, by Danzig. Unraced. Dam of 2 winners--

**AIR SUPPORT** (c. by Smart Strike). 5 wins, 2 to 4, placed at 5, 2013, \$905,-338, in N.A./U.S., Virginia Derby **[G2]** (CNL, \$334,800), Bowling Green S. **[G2]** (BEL, \$120,000), Pilgrim S. **[G3]** (BEL, \$90,000), Transylvania S. **[G3]** (KEE, \$60,000), 2nd United Nations S. **[G1]** (MTH, \$100,000), Hill Prince S. **[G3]** (BEL, \$20,000), Colonial Turf Cup S. [L] (CNL, \$94,000), 3rd American Turf S. **[G2]** (CD, \$22,078). (Total: \$935,959).