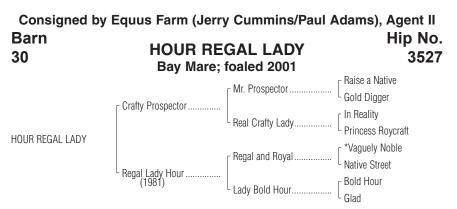

## 1st dam

- REGAL LADY HOUR, by Regal and Royal. Winner at 3 and 4, \$29,998. Halfsister to **SQUARE KEY HOUR** (9 wins, \$115,540, Somethingroval S., 3rd Astral Moon S., Duchess H.). Dam of 11 registered foals, 11 of racing age, 8 to race, 7 winners, including--
  - CRAFTY ALFEL (g. by Crafty Prospector). 28 wins, 3 to 10, \$870,226, Suffolk Downs Breeders' Cup H. [L] (SUF, \$62,940), Paumonok H. [L] (AQU, \$33,-000), Hollie Hughes H.-R (AQU, \$33,000), Hollie Hughes H.-R (AQU, \$31,-890), Sneakbox S. (MTH, \$27,000), Bold Ruckus S. (MED, \$24,000), William Livingston S. (MED, \$24,000), 2nd Coaltown Breeders' Cup H. [G3], Gravesend H. [G3], Decathlon S. (MTH, \$7,000), Sneakbox S. (MTH, \$6,-650), Prophet Wise S.-R (FL, \$6,215), 3rd Sporting Plate H. [L] (AQU, \$9,-023), Chief Pennekeck H. [L] (MED, \$5,500), Chief Pennekeck H. (MED, \$4,200), Eillo S. (MED, \$4,200). Set ntr at Aqueduct, 6 fur. in 1:07 4/5.