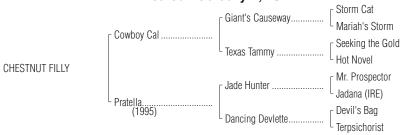

## CHESTNUT FILLY Foaled February 7, 2012

Hip No. 961

By COWBOY CAL (2005). Black-type winner of \$1,037,810, Strub S. [G2] (SA, \$150,000), San Pasqual H. [G2] (SA, \$90,000), Oak Tree Mile S. [G2] (OSA, \$90,000), Bryan Station S. [G3] (KEE, \$93,000), Tropical Park Derby [G3] (CRC, \$57,660), Laurel Futurity [L] (LRL, \$60,000), 2nd Toyota Blue Grass S. [G1] (KEE, \$150,000), Hollywood Derby [G1] (HOL, \$100,000), Woodford Reserve Turf Classic S. [G1] (CD, \$107,059), Bernard Baruch H. [G2] (SAR, \$40,000), etc. His first foals are yearlings of 2012.

## 1st dam

PRATELLA, by Jade Hunter. 7 wins, 3 to 5, \$459,622, Cardinal H. [G3], Mint Julep H. [L] (CD, \$69,378), Bryan Station S. [L] (KEE, \$40,362), 2nd Jenny Wiley S. [G3], Lake George S. [G3], Bryan Station S. [L] (KEE, \$15,250), 3rd Garden City Breeders' Cup H. [G2], Regret S. [L] (CD, \$17,085), Dade Turf Classic S. (ELP, \$4,400). Dam of 8 registered foals, 8 of racing age, 5 to race, 5 winners, including--

## 2nd dam

Dancing Devlette, by Devil's Bag. 5 wins, 3 to 5, \$179,662, 2nd New York H. [G2], 3rd Sheepshead Bay H. [G3]. Half-sister to MARRY ME DO [L] (\$368,597, set ncr), Thebes (\$93,097). Dam of 5 winners, including--