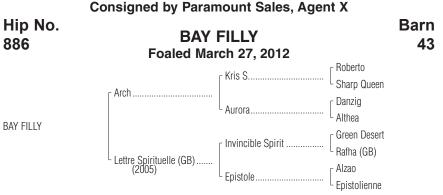

By ARCH (1995). Black-type winner of \$480,969, Super Derby [G1], etc. Sire of 11 crops of racing age, 680 foals, 495 starters, 40 black-type winners, 345 winners of 1101 races and earning \$35,314,600, including champions Blame (\$4,368,214, Breeders' Cup Classic [G1] (CD, \$2,700,000), etc.), Arravale (\$1,129,697, E. P. Taylor S. [G1] (WO, \$600,000(CAN)), etc.), Overarching (Horse Chestnut S. [G1], etc.), and of Les Arcs [G1] (hwt. older horse in England, \$959,662), Pine Island [G1] (\$666,800).

## 1st dam

Lettre Spirituelle (GB), by Invincible Spirit. 3 wins at 2, €60,500, in France, 2nd Prix Ronde de Nuit. (Total: \$90,522). Dam of 2 registered foals, 1 of racing age, a 2-year-old of 2012, which has not started.

## 2nd dam

- Epistole, by Alzao. Winner at 3, €36,893, in France, 2nd Prix Cleopatre [G3]. (Total: \$33,019). Sister to EPISTOLAIRE (IRE). Dam of 2 winners--
  - AIGLE D'OR (g. by Halling). 3 wins at 2 and 3, €67,950, in France, Coupe des Trois Ans-Prix des Nuits de Fourviere, 2nd Prix Frederic de Lagrange; 3 wins at 5 and 7, £61,930, in England; placed at 8, €22,200, in Ireland. (Total: \$221,354).
  - Lettre Spirituelle (GB) (f. by Invincible Spirit). Black-type-placed winner, above.

## 3rd dam

Epistolienne, by Law Society. Placed, €25,917, in France, 2nd Prix des Tuil-eries. (Total: \$29,301). Half-sister to ACCLIMATISE (Nassau S.-G2, etc.), BRUCK-NER (GB) (sire), DABAWEYAA (IRE), MA FEMME, Serviable. Dam of--