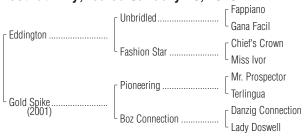

## Consigned by Gainesway, Agent for Dolphus C. Morrison Dispersal GOLD EDGE Chestnut Filly; foaled January 18, 2010

Barn 40

By EDDINGTON (2001). Black-type winner of \$1,216,760, Pimlico Special H. [G1] (PIM, \$300,000), etc. Sire of 4 crops of racing age, 303 foals, 204 starters, 137 winners of 355 races and earning \$7,350,854, including black-type winners Secret Circle (\$1,018,990, Rebel S. [G2] (OP, \$300,-000). etc.), Brushed by a Star (\$322,087, Molly Pitcher S. [G2] (MTH, \$120,000), etc.), My Three Girls (\$88,426, Tellike S. (EVD, \$30,000)), Gold Edge (\$55,629, Lisa M S. (AP, \$38,649)), Gadsden Purchase (\$33,003).

#### 1st dam

GOLD SPIKE, by Pioneering, 10 wins to 7, \$247,126. Dam of 1 registered foal--**GOLD EDGE** (f. by Eddington). Black-type winner, see record.

#### 2nd dam

BOZ CONNECTION, by Danzig Connection. 6 wins to 5, \$49,868. Dam of--Spanning (f. by Prospect Bay). 11 wins, 2 to 7, \$237,366, 3rd Parts Un-|| known S. (HAW, \$4,664).

Margies Connection. 2 wins at 3, \$60,290. Dam of 3 winners, including--Pathway (f. by Stroll). 9 wins, 3 to 6, 2012, \$323,262, in N.A./U.S., 2nd Purple Violet S.-R (AP, \$17,072), Lincoln Heritage H.-R (AP, \$17,008), Lincoln Heritage H.-R (AP, \$16,800), 3rd Peach of It H.-R (HAW, \$9,-410). (Total: \$323.657).

## 3rd dam

- LADY DOSWELL, by Lord Gaylord. 5 wins at 4, \$174,729, Laurel Budweiser Breeders' Cup H. [L] (LRL, \$102,083)-ntr, Annie's Dream S.-R (CT, \$10.-725), 2nd Parasol H. [L] (PIM, \$12,960), Sadie Hawkins H. (CT, \$4,895). Dam of 3 other winners, including--
  - **SKY EXPRESS.** 9 wins, 2 to 6, \$112,954, Debutante S. (STP, \$18,932) (CAN)), 2nd Rundle Heights H. (NP, \$5,660(CAN)), 3rd Bird of Pay S. [L] (NP, \$5,000(CAN)), Mount Royal H. (STP, \$2,960(CAN)). Producer.