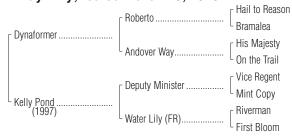

#### 1st dam

KELLY POND, by Deputy Minister. Winner at 2 and 3, \$57,233. Dam of 9 other registered foals, 7 of racing age, 7 to race, 5 winners, including- Clear Pond (f. by Dynaformer). 2 wins at 3, \$74,595, 3rd Pucker Up S. [G3]
 (AP, \$20,240).

#### 2nd dam

WATER LILY (FR), by Riverman. Winner at 2 in France, Prix Yacowlef, 2nd Prix des Reservoirs-G3, 3rd Prix Thomas Bryon-G3; 3 wins in 6 starts, \$76,320, in N.A./U.S., Next Move H.-G3. Half-sister to FIRST PRAYER (FR) (Grand Prix de Deauville-G2, etc.), MATIN D'ETE, Colourful [G3]. Dam of--