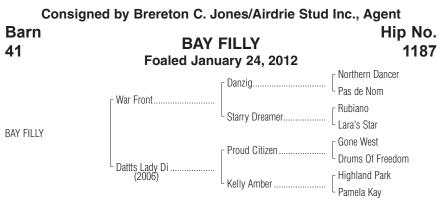

 By WAR FRONT (2002). Black-type winner of \$424,205, Alfred G. Vanderbilt Breeders' Cup H. [G2] (SAR, \$124,920), etc. Sire of 3 crops of racing age, 184 foals, 132 starters, 13 black-type winners, 88 winners of 189 races and earning \$7,295,856, including The Factor (\$922,180, Malibu S. [G1] (SA, \$180,000), etc.), Data Link (\$501,335, Maker's 46 Mile S. [G1] (KEE, \$180,000), etc.), Summer Soiree (\$458,680, Del Mar Oaks [G1] (DMR, \$150,000), etc.), Soldat [G2] (4 wins, \$617,360), State of Play [G2].

## 1st dam

DATTTS LADY DI, by Proud Citizen. 2 wins at 3, \$72,499. Sister to **Dreabons** Legacy. This is her first foal.

## 2nd dam

- KELLY AMBER, by Highland Park. 4 wins at 2 and 3, \$233,159, Bassinet S. [L] (RD, \$90,000), Dixie Miss S. (LAD, \$21,000), 2nd Martha Washington S. [L] (OP, \$11,780), Cain-Tuck-Ee S. (ELP, \$6,880). Dam of--
  - GRAB YOUR HEART (f. by Deputy Commander). 8 wins, 3 to 6, ¥278,-591,000, in Japan, Sparking Lady Cup, TCK Jo-o Hai, Queen Sho, Marine Cup, Hakusan Daishoten, 2nd Empress Hai twice, TCK Jo-o Hai, Queen Sho, Marine Cup, Mercury Cup, 3rd Thoroughbreds Challenge Cup, Marine Cup, Sparking Lady Cup. (Total: \$2,470,595). Dam of 3 foals, 2 to race, including--

Glance. Winner at 2 and 3, ¥18,150,000, in Japan. (Total: \$220,436).

**WILCREST** (g. by Houston). 4 wins at 2 and 3, \$120,175, Jean Lafitte Futu-|| rity (DED, \$51,200).

**Dreabons Legacy** (f. by Proud Citizen). 3 wins at 2 and 3, \$116,033, 2nd Debutante S. **[G3]** (CD, \$21,534), Coca-Cola Bassinet S. [L] (RD, \$20,000).

## 3rd dam

PAMELA KAY, by Hold Your Peace. 2 wins at 2, \$83,881, Lady Sponsors' S. [L], 3rd Arlington-Washington Lassie S. [G1]. Dam of 5 winners, incl.--KELLY AMBER. Black-type winner, above.

Tricki Mae. 4 wins, 2 to 4, \$93,290. Dam of 8 foals, 6 winners, including--ANGEL TRUMPET. 5 wins at 2 and 3, \$297,589, Pent Up Kiss H. (CD, \$45,024), Gowell S. (TP, \$31,300), 2nd Schuylerville S. [G2] (SAR, \$30,000), Open Mind S. [L] (CD, \$22,200), Anna M. Fisher Debutante S. [L] (ELP, \$20,000), 3rd Meafara Breeders' Cup S. [L] (HAW, \$15,840).
LAKESIDE CUP. 3 wins at 2 and 3, \$181,550, Ellis Park Debutante S. [L] (ELP, \$40,625), 2nd Schuylerville S. [G2], Debutante S. [G3], Pepsi Bassinet S. [L] (RD, \$20,000), 3rd Kentucky Breeders' Cup S. [G3].
First Money. Winner at 2, 3, and 4, \$149,366, 2nd Kentucky Breeders'

Cup S. **[G3]** (CD, \$35,340), Bashford Manor S. **[G3]** (CD, \$32,550). Engagements: Breeders' Cup.

Foaled in Kentucky. (KTDF).