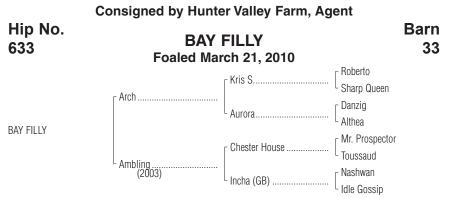

By ARCH (1995). Black-type winner of \$480,969, Super Derby [G1], etc. Sire of 9 crops of racing age, 524 foals, 346 starters, 24 black-type winners, 248 winners of 788 races and earning \$23,749,488, including champions Arravale (\$1,129,697, E. P. Taylor S. [G1] (WO, \$600,000(CAN)), etc.), Overarching (Horse Chestnut S. [G1], etc.), and of Les Arcs (hwt. older horse in England, \$959,662, Darley July Cup [G1], etc.), Blame (8 wins in 11 starts to 4, 2010, \$1,518,214, Whitney H. [G1] (SAR, \$450,000), etc.).

## 1st dam

AMBLING, by Chester House. Placed at 2 and 3, \$34,370. Sister to **LADY CARLOCK**. Dam of 2 registered foals, 1 of racing age, a 2-year-old of 2010, which has not started.

## 2nd dam

INCHA (GB), by Nashwan. Placed at 3, £2,502, in England. (Total: \$4,037). Dam of 6 other foals, 5 to race, 4 winners--

SOLVIG (f. by Caerleon). 7 wins, 2 to 4, \$800,694, Regret S. [G3], Pucker Up S. [G3], Hollywood Wildcat S. [L] (CRC, \$60,000), Tropical Park Oaks [L] (CRC, \$60,000), Green River S. [L] (KEE, \$41,230), 2nd WinStar Galaxy S. [G2], Locust Grove H. [G3], Herecomesthebride S. [G3], Palisades S. [L] (KEE, \$22,100), 3rd Locust Grove H. [G3] (CD, \$16,890), Modesty H. [G3], Jenny Wiley S. [G3], CITGO Distaff Turf Mile S. [G3], Early Times Mint Julep H. [G3] (CD, \$11,290), Ballston Spa Breeders' Cup H. [L] (SAR, \$23,210). Dam of 5 foals, 3 to race, 2 winners, including--Don'twait Toolong. Winner at 3, 4, and 6, 2010, \$172,812.

## 3rd dam

IDLE GOSSIP, by Lyphard. 5 wins at 3 and 4, \$101,721, Lakewood S., 2nd Flower Bowl S.-R, 3rd Comely S.-G3. Set ntr at Meadowlands, mi. in 1:36. Sister to Banker's Favorite, half-sister to PLUGGED NICKLE (\$647,206, champion sprinter, sire), CHRISTIECAT [G1] (\$799,745), KEY TO THE BRIDGE [G3] (\$289,747), TOLL FEE [LR] (\$333,917), TOLL KEY (\$290,218), TOKENS ONLY, Chicago Bound. Dam of--IDLE SON. Winner in 1 start at 3 in Italy, Premio Nearco; 3 wins to 5, €105,495, in France; winner at 5 and 6, \$95,510, in N.A./U.S., How Now H.-R (DMR.