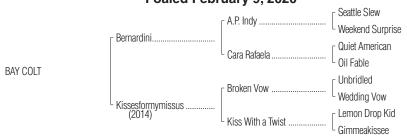

# Consigned by Hurstland Farm (Alfred H. Nuckols, Jr.), Agent Hip No. BAY COLT Foaled February 9, 2020 10

By BERNARDINI (2003). Champion 3-year-old, classic winner of \$3,060,480, Preakness S. [G1] (PIM, \$600,000), etc. Sire of 11 crops of racing age, 1826 foals, 1391 starters, 77 black-type winners, 836 winners of 2217 races and earning \$94,602,372, 2 champions, including Ruud Awakening (\$636,168, Haunui Farm Diamond S. [G1], etc.), and of Boban (\$2,434,628, Emirates Cantala S. [G1], etc.), Cavorting (8 wins, \$2,063,000, Ogden Phipps S. [G1] (BEL, \$535,000), etc.), Stay Thirsty [G1] (\$1,936,000).

# 1st dam

KISSESFORMYMISSUS, by Broken Vow. Unraced. Dam of 1 registered foal, above.

### 2nd dam

KISS WITH A TWIST, by Lemon Drop Kid. 6 wins, 3 to 5, \$340,524, Wintergreen S. (TP, \$31,000), My Charmer S. (TP, \$28,830), 2nd Arlington Matron H. [G3] (AP, \$28,800), Modesty H. [G3] (AP, \$28,200), 3rd Jenny Wiley S. [G2] (KEE, \$20,000), Early Times Mint Julep H. [G3] (CD, \$16,485), Cardinal H. [G3] (CD, \$10,773). Dam of 2 other foals, both winners--

# 3rd dam

**GIMMEAKISSEE**, by Doc's Leader. 4 wins at 2 and 3, \$180,842, Valley View S. **[G3]**, 2nd Pike Creek S.-R (DEL, \$10,900), 3rd Pebbles S. [L] (GP, \$16,500). Sister to **PLEASE ME DOC**. Dam of 2 foals--

# 4th dam

CARATS PLEASE, by Schaufuss. 2 wins in 3 starts at 3, \$21,275. Half-sister to **Sir Richardwinalot** (14 wins, \$264,501, 2nd TTA Sales Futurity-R (LS, \$47,437)), **Majestic Note** (4 wins, \$70,399, 2nd Texas Heritage S. (HOU, \$8,000), 3rd Citgo S.-R (HOU, \$4,400)), **Crystal Flag** (\$34,150, 2nd Princess Futurity [L] (LAD, \$19,460)). Dam of 2 foals, both winners--