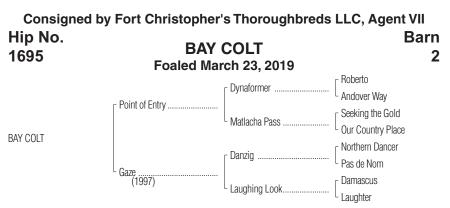

## 1st dam

GAZE, by Danzig. Unraced. Dam of 11 other registered foals, 11 of racing age, including a 2-year-old of 2020, 8 to race, 4 winners, including--

AIR SUPPORT (c. by Smart Strike). 5 wins, 2 to 4, \$906,998, in N.A./U.S., Virginia Derby [G2] (CNL, \$334,800), Bowling Green S. [G2] (BEL, \$120,-000), Pilgrim S. [G3] (BEL, \$90,000), Transylvania S. [G3] (KEE, \$60,000), 2nd United Nations S. [G1] (MTH, \$100,000), Hill Prince S. [G3] (BEL, \$20,000), Colonial Turf Cup S. [L] (CNL, \$94,000), 3rd American Turf S. [G2] (CD. \$22.078). (Total: \$937.619). Sire.

## 2nd dam

LAUGHING LOOK, by Damascus. Unraced. Sister to STEEL MAIDEN [L], half-sister to PRIVATE TERMS [G1] (\$1,243,947, sire), BLUE ENSIGN (\$243,065), LIGHT SPIRITS-G3 (\$198,690), DOVER RIDGE. Dam of--