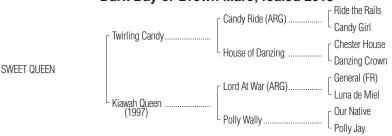

## 1st dam

KIAWAH QUEEN, by Lord At War (ARG). Unplaced in 1 start. Dam of 12 registered foals, 12 of racing age, including a 2-year-old of 2019, 9 to race, 8 winners, including--

**QUEEN OFTHE CATSLE** (f. by Tale of the Cat). 7 wins, 3 to 5, \$410,219, Senator Ken Maddy H. **[G3]** (OSA, \$66,960), Daisycutter H. [L] (DMR, \$53,172), Daisycutter H. (DMR, \$42,024), Dance In The Mood S. (HOL, \$41,725), 2nd Turf Amazon H. [L] (PHA, \$40,000), Lawndale S.-R (HOL, \$12,260).

### 2nd dam

POLLY WALLY, by Our Native. 7 wins, 3 to 5, \$86,852. Dam of 6 winners, incl.-- **Long Time Gone** (f. by Pioneering). 4 wins at 2 and 4, \$133,558, 3rd Alma || North S.-R (TIM, \$4,950).

**Gelli** (f. by Geri). 6 wins at 4 and 5, \$123,920, 2nd Summer King S. (DEL, \$10,540), 3rd Primonetta S. (LRL, \$5,500).

#### 3rd dam

**POLLY JAY**, by J. Hunt. 9 wins at 3 and 4, \$100,645, Trevose S. Dam of-Ginny Wolf. 7 wins at 3 and 4, \$114,205. Producer.