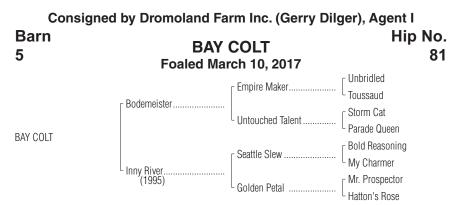

By BODEMEISTER (2009). Black-type winner of \$1,304,800, Arkansas Derby
[G1] (OP, \$600,000), etc. Sire of 2 crops of racing age, 263 foals, 140 starters, 5 black-type winners, 61 winners of 85 races and earning \$5,667,-398, including Always Dreaming (\$2,344,700, Kentucky Derby [G1] (CD, \$1,635,800), etc.), American Anthem (\$485,545, Woody Stephens S. [G2] (BEL, \$275,000), etc.), O Dionysus (\$216,272, Miracle Wood S. (LRL, \$45,-000), etc.), Bode's Dream (\$202,905, Astoria S. (BEL, \$111,000), etc.).

## 1st dam

- INNY RIVER, by Seattle Slew. Placed at 3, \$10,120. Dam of 14 other registered foals, 14 of racing age, including a 2-year-old of 2018, 12 to race, 9 winners, including--
  - **MONTGOMERY'S ARCH** (c. by Arch). 2 wins at 2, £72,675, in England, || Richmond S. **[G2]**, 3rd Darley Dewhurst S. **[G1]**; winner at 4, 262,578 || dirhams, in U.A.E. (Total: \$228,229).
  - WELCOME INN (f. by Orientate). 3 wins at 2, \$137,656, Maryland Juvenile Filly Championship S.-R (LRL, \$45,000), etc. Dam of 3 winners, incl.- Rockinn On Bye (g. by Rock Hard Ten). 6 wins at 3 and 4, placed at 6, 2017, \$468,303, 2nd Frank J. De Francis Memorial Dash S. [G3] (LRL, \$50,000), Maryland Million Sprint H.-R (LRL, \$20,650), Challedon S.-R (LRL, \$15,000) twice, Jennings S.-R (LRL, \$15,000), 3rd Maryland Sprint H. [G3] (PIM, \$15,000), Donald LeVine Memorial S. [L] (PRX, \$11,000), Senator Robert C. Byrd Memorial S. [L] (MNR, \$10,000), Wild and Wonderful S. [L] (CT, \$9,900), Coalition S. (TIM, \$10,000), etc.
  - Inny Minnie (f. by Hard Spun). Winner at 2, \$186,610, 2nd Delta Downs || Princess S. [G3] (DED, \$100,000), 3rd Rachel Alexandra S. [G3] (FG, || \$20,000), Silverbulletday S. [L] (FG, \$12,500). Producer. Cozinneta (f. by Cozzene). Winner at 4, \$30,600. Dam of 2 winners, incl.--
  - Cozinneta (f. by Cozzene). Winner at 4, \$30,600. Dam of 2 winners, incl.-- **DEVILISH LOVE** (f. by Not For Love). 6 wins, 3 to 6, \$355,108, Maryland Million Ladies S.-R (LRL, \$69,488), 2nd License Fee S. (BEL, \$20,000), Maryland Million Ladies S.-R (LRL, \$25,000), 3rd Lyphard S.-R (PEN, \$11,000), Mrs. Penny S.-R (PRX, \$11,000).

## 2nd dam

GOLDEN PETAL, by Mr. Prospector. Placed, \$5,990. Dam of 11 winners, incl.--LOTUS POOL (c. by Spectacular Bid). 2 wins at 3, €78,133, in Ireland, Harp Lager E.B.F. Two Thousand Guineas Trial S., etc.; 9 wins, 4 to 7, \$515,-761, in N.A./U.S., Keeneland Breeders' Cup S. [G3], etc. Set ncr at Arlington Park, about 1 1/8 mi. in 1:47 1/5. Set ncr at Keeneland, 1 1/8 mi. in 1:47 2/5. Ecr at Arlington Park, mi. in 1:35. (Total: \$694,543). Sire.