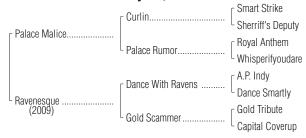

## Consigned by Brookdale Sales, Agent for **Copper Penny Stables** DARK BAY OR BROWN COLT Foaled February 15, 2017

Barn 12

DARK BAY OR BROWN COLT

**By PALACE MALICE** (2010). Classic winner of 7 races, 2 to 4, \$2,691,135, Belmont S. [G1] (BEL, \$600,000), Metropolitan H. [G1] (BEL, \$670,000), Jim Dandy S. [G2] (SAR, \$360,000), New Orleans H. [G2] (FG, \$240,000), Gulfstream Park H. **[G2]** (GP, \$150,000), Westchester S. **[G3]** (BEL, \$90,-000), 2nd Jockey Club Gold Cup Invitational S. **[G1]** (BEL, \$200,000), Toyota Blue Grass S. [G1] (KEE, \$150,000), 3rd Risen Star S. [G2] (FG, \$40,-000), Diablo S. (BEL, \$10,000). His first foals are yearlings of 2018.

Ravenesque, by Dance With Ravens. Winner at 2 and 4, \$121,476, 3rd Wonders Delight S.-R (PEN, \$8,250). Dam of 1 registered foal, a 2-year-old

### 2nd dam

GOLD SCAMMER, by Gold Tribute. 9 wins, 3 to 6, \$113,101. Dam of 7 foals, 5 to race, all winners--

**Ravenesque** (f. by Dance With Ravens). Black-type-placed winner, above. Capital Fellow. 9 wins, 3 to 8, \$239,257.