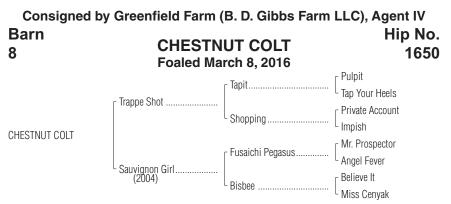

By TRAPPE SHOT (2007). Black-type winner of 6 races in 12 starts, \$703,884, True North H. [G2] (BEL, \$150,000), etc. Sire of 2 crops of racing age, 183 foals, 100 starters, 52 winners of 83 races and earning \$3,289,627, including Fish Trappe Road (\$572,185, Dwyer S. [G3] (BEL, \$275,000), etc.), Mirai (\$133,800, Bertram F. Bongard S.-R (BEL, \$90,000)), My Man Sam (\$368,200, 2nd Toyota Blue Grass S. [G1] (KEE, \$200,000)), Wild Shot (\$83,400, 3rd Claiborne Breeders' Futurity [G1] (KEE, \$50,000)).

## 1st dam

SAUVIGNON GIRL, by Fusaichi Pegasus. Unraced. Dam of 4 other registered foals, 4 of racing age, including a 2-year-old of 2017, 1 to race--

Quality Wise (g. by Quality Road). Winner at 3, placed at 4, 2016, \$68,629. 2nd dam

BISBEE, by Believe It. Unraced. Half-sister to AFFORDABLE PRICE [LR] (\$181,450), Cenyak's Star [G2], Fort Hill. Dam of 3 winners, incl.--

TASTE THE PASSION (f. by Wild Again). 3 wins at 2, \$142,210, WTBA Lassie S. [L] (EMD, \$29,700), Mona Lisa S. (EMD, \$23,760), 2nd Washington Breeders' Cup Oaks [L] (EMD, \$20,000), etc. Dam of-- STOPSHOPPINGDEBBIE (f. by Curlin). 9 wins in 10 starts, 2 to 4, \$249,728, Emerald Distaff H. (EMD, \$35,750), Washington Oaks (EMD, \$35,750), Boeing H. (EMD, \$28,205), Kent H. (EMD, \$28,205), Hastings H. (EMD, \$27,500), Irish Day H. (EMD, \$27,500), Seattle H. (EMD, \$27,500), etc.
SHAMPOO (f. by Gulch). 7 wins, 2 to 4, \$213,075, Washington's Lottery H. (EMD, \$34,650), Federal Way H. (EMD, \$32,175), Boeing H. (EMD, \$27,500), Irish Day H. (EMD, \$24,750), U.S. Bank S. (EMD, \$24,750), 2nd Emerald Distaff H. [L] (EMD, \$20,000), King County H. (EMD,