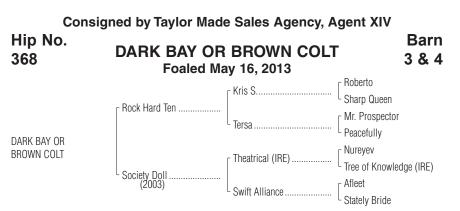

By ROCK HARD TEN (2001). Black-type winner of \$1,870,380, Santa Anita H. [G1] (SA, \$600,000), etc. Sire of 5 crops of racing age, 417 foals, 294 starters, 16 black-type winners, 190 winners of 421 races and earning \$13,635,847, including Nereid (\$303,800, American Oaks S. [G1] (HOL, \$100,000), etc.), Doubles Partner (\$684,950, American Turf S. **[G2]** (CD, \$119,367), etc.), Capital Plan (\$305,800, Santa Barbara H. **[G2]** (SA, \$90,000), etc.), Black Onyx [G3] (\$407,810), Lady Ten [G3] (\$247,814).

## 1st dam

SOCIETY DOLL, by Theatrical (IRE). Winner in 2 starts at 2, \$20,750. Dam of 5 registered foals, 5 of racing age, including a 2-year-old of 2014, 1 to race--Fela Kuti (c. by Johannesburg). 2 wins at 3, \$21,624.

## 2nd dam

SWIFT ALLIANCE, by Afleet. 4 wins at 2 and 3, \$82,542, Belle Isle S. (DET, \$15,975), 2nd Star Shoot S. [L] (WO, \$15,358(CAN)). Sister to White Ensign [L] (\$326,096), half-sister to DANCEWITHTHEBRIDE (\$274,-152. New York Stallion/Fifth Avenue S.-R (AQU, \$60,000), etc.), CALL-MEANICEPICK (\$65,809). Dam of 12 foals, 10 winners, including--