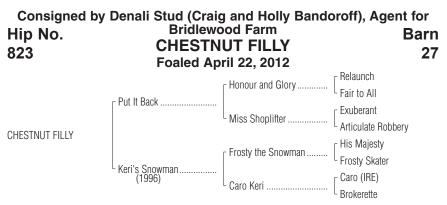

## 1st dam

KERI'S SNOWMAN, by Frosty the Snowman. Unraced. Sister to **PALLISER BAY**. Dam of 9 registered foals, 9 of racing age, including a 2-year-old of 2013, 7 to race, 6 winners, including--

**ATLANTIC FROST** (f. by Stormy Atlantic). 7 wins, 3 to 5, \$201,930, Yo || Tambien S. (HAW, \$29,430), Reluctant Guest S. (AP, \$25,575), Possibly || Perfect S. (AP, \$25,350), 2nd Possibly Perfect S. (AP, \$8,500). Producer. **SNOW LASS** (f. by Stormy Atlantic). 3 wins in 5 starts at 3, \$89,370, Stone-|| hedge Farm South Sophomore Fillies S.-R (TAM, \$51,000), etc.

## 2nd dam

CARO KERI, by Caro (IRE). Unraced. Half-sister to HUSHI. Dam of--

- PALLISER BAY (f. by Frosty the Snowman). 6 wins, 3 to 5, \$248,624, Gallorette H. [G3], Lady Baltimore S. [L] (LRL, \$32,655), Landaura S. (LRL, \$18,825), 2nd Penn National Distaff H. [L] (PEN, \$20,000), Snow Goose H. [L] (LRL, \$10,945), Lady Dean S. [L] (PIM, \$10,935), 3rd All Along S. [G2], etc. Dam of 5 foals to race, 4 winners, incl.--
  - HE LOVES MĚ (f. by Not For Love). 7 wins at 2 and 3, \$355,698, Iowa Oaks [G3] (PRM, \$75,000), Twixt S.-R (PIM, \$60,000), Pearl Necklace S.-R (PIM, \$45,000), Wide Country S. (LRL, \$24,000), Caesar's Wish S.-R (PIM, \$45,000), 3rd Gazelle H. [G1] (BEL, \$25,000), etc.
  - FOR KISSES (f. by Not For Love). 8 wins, 3 to 5, \$344,056, Monmouth Beach S. (MTH, \$42,000), Squan Song S.-R (LRL, \$27,000), 2nd Maryland Million Oaks-R (LRL, \$30,000), Lighthouse S. (MTH, \$14,-000), 3rd Barbara Fritchie H. [G2] (LRL, \$24,750), etc.
  - Running Creek. Unraced. Dam of **SOFTLY LIT** (f. by Latent Heat, \$107,-160, Selima S. (LRL, \$30,000), Tippett S. (CNL, \$28,500), etc.).
- When (f. by Skip Trial). 3 wins at 3 and 4, \$96,775, 2nd Twilight Ridge S.-R (SA, \$12,000). Producer. Granddam of **M ONE RIFLE** (g. by One Man Army, 5 wins, \$535,142, Malibu S. **[G1]** (SA, \$180,000), etc.).