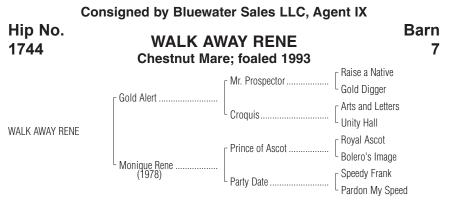

 By GOLD ALERT (1983). Black-type winner of \$291,939, Eclipse S. [G3], etc. Sire of 22 crops of racing age, 433 foals, 338 starters, 15 black-type winners, 2 champions, 272 winners of 1285 races and earning \$18,387,357, including Jed Forest (\$42,895, Premio Presidente de la Republica, etc.), and of Golden Bri [G1] (\$516,282), U Can Do It [G3] (\$738,642). Sire of dams of champion Durango, and of black-type winners Agnes Wing, Finallymadeit, Notimetoquit, Sea Span, Precious Kiss, Catch My Fancy, etc.
 1st dam

 MONIQUE RENE, by Prince of Ascot. 29 wins in 45 starts, 3 to 6, \$456,250, Suthern Accent S.-L, Pan Zareta H., Mardi Gras H., Chou Croute S., etc. Half-sister to HOMEMADE LOVIN (sire), LADY GREENFIELD. Dam of 10 registered foals, 10 of racing age, 8 to race, 5 winners, including--PRINCE OF THE MT. (c. by Mt. Livermore). 10 wins, 3 to 7, \$396,925, Ark-