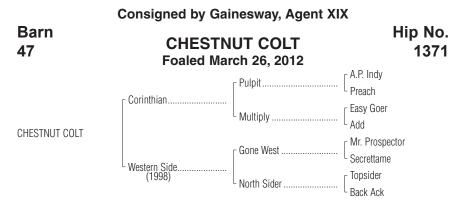

## 1st dam

Western Side, by Gone West. 2 wins at 3, \$72,910, 3rd San Felipe S. (HOU, \$2,750). Dam of 5 registered foals, 5 of racing age, 5 to race, 4 winners, including--

Cafe Legend (c. by Cherokee Run). 4 wins, 2 to 5, ¥44,023,000, in Japan. || (Total: \$467,736).

## 2nd dam

NORTH SIDER, by Topsider. 15 wins, 3 to 5, \$1,126,400, champion older mare, Santa Margarita Invitational H. [G1], Apple Blossom H. [G1], Maskette S. [G1], Vagrancy H. [G3], etc. Half-sister to SHAWNEE CREEK. Dam of--Western Side (f. by Gone West). Black-type-placed winner, above. Ruby My Dear. 2 wins at 3, ¥18,600,000, in Japan. (Total: \$146,875). Dam of--