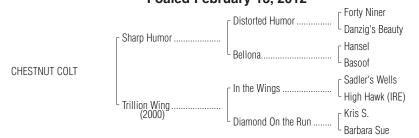

Consigned by Greenfield Farm (B. D. Gibbs Farm LLC), Agent IV

Barn

CHESTNUT COLT
Foaled February 13, 2012

Hip No.
1006

By SHARP HUMOR (2003). Black-type winner of \$490,410, Swale S. [G2] (GP, \$90,000), etc. Sire of 3 crops of racing age, 279 foals, 194 starters, 8 black-type winners, 135 winners of 315 races and earning \$7,585,561, including Hero of Order (\$731,722, Louisiana Derby [G2] (FG, \$600,000), etc.), Quick Wit (\$224,932, National Museum of Racing Hall of Fame S. [G2] (SAR, \$120,000), etc.), Good Shine (\$49,889, Clasico America [G2]), Angelica Zapata [L] (\$279,100), Mildly Offensive [L] (\$255,826).

## 1st dam

TRILLION WING, by In the Wings. Placed at 3, \$5,980. Dam of 6 other registered foals, 5 of racing age, 4 to race, 3 winners--

PAPAW BODIE (g. by Strong Hope). 6 wins, 3 to 5, 2012, \$442,826, John B. Connally Turf Cup S. [G3] (HOU, \$120,000), 2nd Woodford Reserve Manhattan H. [G1] (BEL, \$100,000), Mervin H. Muniz, Jr. Memorial H. [G2] (FG, \$80,000).

## 2nd dam

DIAMOND ON THE RUN, by Kris S. Winner at 2 and 3, \$237,400, Davona Dale S. [G2], 2nd Frizette S. [G1], Matron S. [G1], Forward Gal S. [G3], Harold C. Ramser, Sr. H. [L] (SA, \$20,000). Dam of 2 other foals, including—Diamond Day. Unraced. Dam of 4 foals, 3 to race, all winners, including—Tiger Day (c. by Tiger Hill). 3 wins in 5 starts at 2, 2012, €47,820, in Italy, 2nd Premio Primi Passi [G3]. (Total: \$60,833).

## 3rd dam

BARBARA SUE, by Big Spruce. 12 wins, 3 to 8, \$257,721, Chaparral Breeders' Cup H. (SFE, \$22,500), etc. Set ntr at Remington Park. Half-sister to SUP-ER MAY [G1] (\$826,500), IDE [G3] (sire), Highland Tide [G2]. Dam of-DIAMOND ON THE RUN. Black-type winner, above.